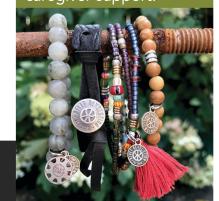

#### **CLASSIC REVOLUTION BANDS**

6mm gemstone bracelets with 10mm Rivet Revolution 2 sided charm Retail \$38 or \$3/\$100 which includes a \$10 donation to our partner charities

Available: S/M (fits most women) & M/L (fits most men)

**Aventurine** 

Howlite

KINDRED SPIRITS - Special Collection Designed in collaboration with our partner charities

Retail \$38 or \$3/\$100 which includes a \$10 donation to a specific partner charity

Available: S/M (fits most women) & M/L (fits most men)