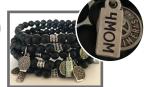

#### **WOMEN'S ALZHEIMER'S MOVEMENT**

8mm gemstone bracelets with 10mm RR double sided charm + 11mm WAM/Move for Minds double sided charm

Donations benefit Maria Shriver's Women's Alzheimer's Movement