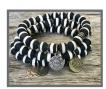

#### **CLASSIC REVOLUTION BANDS**

6mm gemstone bracelets with 10mm Rivet Revolution 2 sided charm Retail \$38 or \$3/\$100 which includes a \$10 donation to our partner charities

Available: S/M (fits most women) & M/L (fits most men)

**Aventurine** 

Howlite

KINDRED SPIRITS - Special Collection Designed in collaboration with our partner charities

Retail \$38 or \$3/\$100 which includes a \$10 donation to a specific partner charity

Available: S/M (fits most women) & M/L (fits most men)