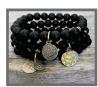

#### **CLASSIC REVOLUTION BANDS**

6mm gemstone bracelets with 10mm Rivet Revolution 2 sided charm Retail \$38 or \$3/\$100 which includes a \$10 donation to our partner charities

Available: S/M (fits most women) & M/L (fits most men)