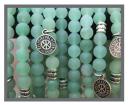

#### **CLASSIC REVOLUTION BANDS**

6mm gemstone bracelets with 10mm Rivet Revolution 2 sided charm Retail \$38 or \$3/\$100 which includes a \$10 donation to our partner charities

Available: S/M (fits most women) & M/L (fits most men)

**Aventurine** 

Howlite

KINDRED SPIRITS - Special Collection Designed in collaboration with our partner charities

Retail \$38 or \$3/\$100 which includes a \$10 donation to a specific partner charity

Available: S/M (fits most women) & M/L (fits most men)