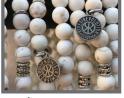

#### **CLASSIC REVOLUTION BANDS**

6mm gemstone bracelets with 10mm Rivet Revolution 2 sided charm Retail \$38 or \$3/\$100 which includes a \$10 donation to our partner charities

Available: S/M (fits most women) & M/L (fits most men)

**Aventurine** 

Howlite

KINDRED SPIRITS - Special Collection Designed in collaboration with our partner charities

Retail \$38 or \$3/\$100 which includes a \$10 donation to a specific partner charity

Available: S/M (fits most women) & M/L (fits most men)