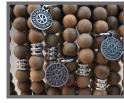

#### **CLASSIC REVOLUTION BANDS**

6mm gemstone bracelets with 10mm Rivet Revolution 2 sided charm Retail \$38 or \$3/\$100 which includes a \$10 donation to our partner charities

Available: S/M (fits most women) & M/L (fits most men)

#### LIMITED EDITIONS - Small production runs

Retail \$38 or \$3/\$100 which includes a \$10 donation to our partner charities

Available: S/M (fits most women) & M/L (fits most men)

**African Turquoise** 6mm gemstone bracelet with 10mm RR double sided charm

**Banded Agate** 6mm gemstone bracelet with 10mm RR double sided charm

Cherry Quartz 6mm gemstone bracelet with 10mm RR double sided charm

Ivory Pearls 5mm pearl bracelet with 10mm RR double sided

6mm gemstone bracelet with 10mm RR double sided charm