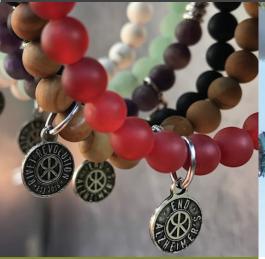

#### **CLASSIC REVOLUTION BANDS**

6mm gemstone bracelets with 10mm Rivet Revolution 2 sided charm Retail \$38 or \$3/\$100 which includes a \$10 donation to our partner charities

Available: S/M (fits most women) & M/L (fits most men)

**Aventurine** 

Howlite

KINDRED SPIRITS - Special Collection Designed in collaboration with our partner charities

Retail \$38 or \$3/\$100 which includes a \$10 donation to a specific partner charity

Available: S/M (fits most women) & M/L (fits most men)