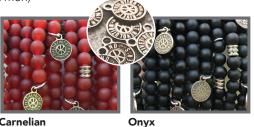

#### **CLASSIC REVOLUTION BANDS**

6mm gemstone bracelets with 10mm Rivet Revolution 2 sided charm Retail \$38 or \$3/\$100 which includes a \$10 donation to our partner charities

Available: S/M (fits most women) & M/L (fits most men)

**Aventurine** 

Howlite

KINDRED SPIRITS - Special Collection Designed in collaboration with our partner charities

Retail \$38 or \$3/\$100 which includes a \$10 donation to a specific partner charity

Available: S/M (fits most women) & M/L (fits most men)