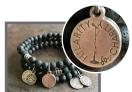

#### **CLASSIC REVOLUTION BANDS**

6mm gemstone bracelets with 10mm Rivet Revolution 2 sided charm Retail \$38 or \$3/\$100 which includes a \$10 donation to our partner charities

Available: S/M (fits most women) & M/L (fits most men)