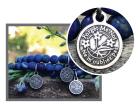

### **HILARITY FOR CHARITY**

6mm gemstone bracelet with 10mm RR double sided charm + 11mm HFC double sided charm.

Donations benefit Seth Rogen & Lauren Miller Roge's Hilarity for Charity

Lavendar Amethyst