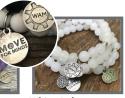

#### **WOMEN'S ALZHEIMER'S MOVEMENT**

8mm gemstone bracelets with 10mm RR double sided charm + 11mm WAM/Move for Minds double sided charm

Donations benefit Maria Shriver's Women's Alzheimer's Movement

**Banded Agate** 6mm gemstone bracelet with 10mm RR double sided charm

Cherry Quartz 6mm gemstone bracelet with 10mm RR double sided charm

Ivory Pearls 5mm pearl bracelet with 10mm RR double sided

6mm gemstone bracelet with 10mm RR double sided charm